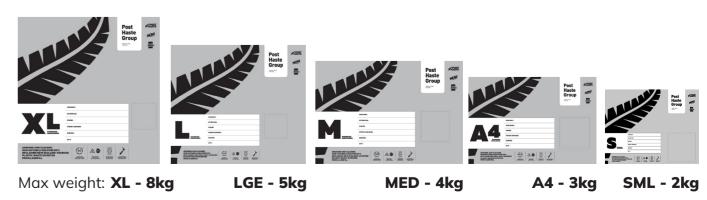

## **Express Pack Satchels**

Post Haste plastic satchels provide a total packaging solution. These are tough, durable and self-sealing. Choose from 5 convenient sizes for peace of mind\*.

<sup>\*</sup> Overnight nationwide service.