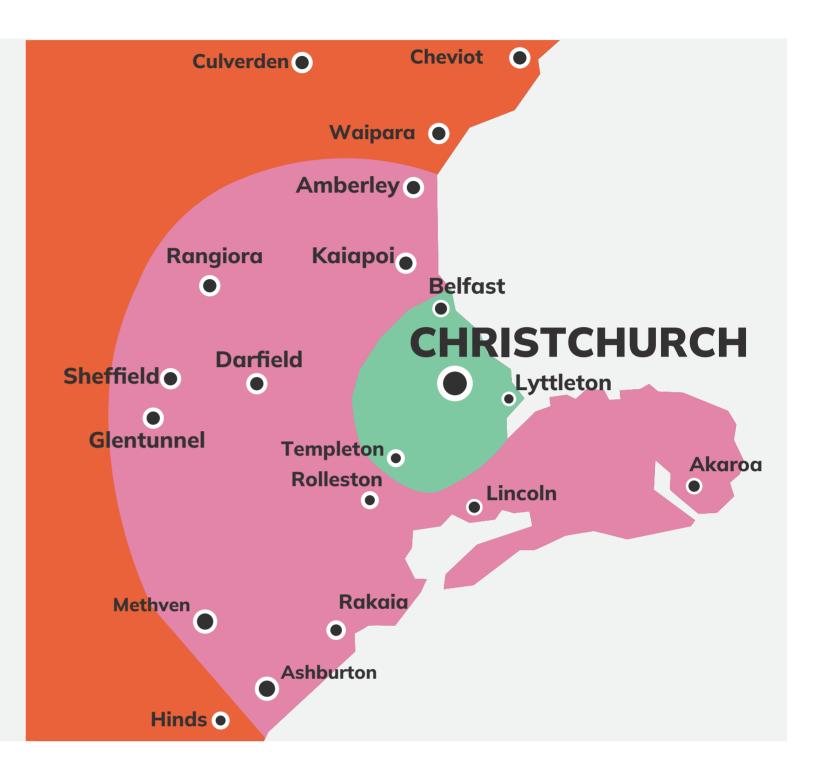

# Christchurch

The delivery price depends on where your item is going - Local; Outer Area; Regional; Within Island; Inter-Island.

Additional service prices apply for:

- Residential
- Rural/Non-Urban
- Saturday Delivery
- Dangerous Goods
- Offshore Islands

# WITHIN ISLAND DELIVERY

For Local, Outer Area, Regional and Within Island.

#### Local Delivery (MS)

#### **Outer Area (RS)**

Delivery within the local metropolitan area.

Delivery within 75km\* of the local metropolitan area.

#### **Regional Area (RN)**

#### Within Island (PE)

Delivery within 150km\* of the local metropolitan area.

Overnight delivery within the island.

Maximums per item: Weight: 25kg / Volume: 0.125m³ / Length: 1.8m