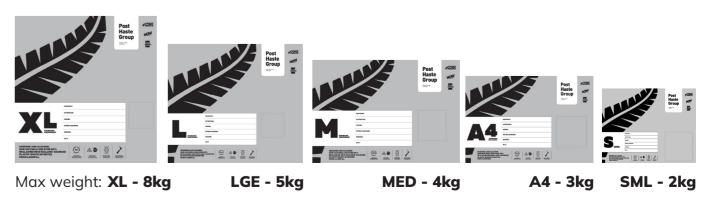

## **Express Pack Satchels**

Post Haste plastic satchels provide a total packaging solution. These are tough, durable and self-sealing. Choose from 5 convenient sizes for peace of mind\*.

<sup>\*</sup> Overnight nationwide service.