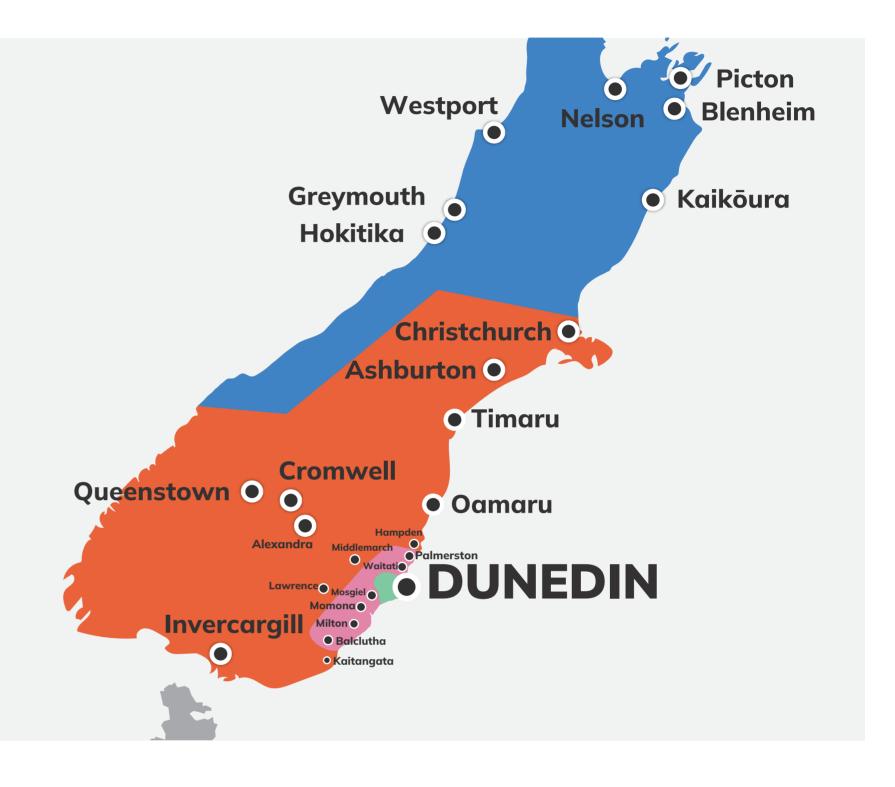

# Dunedin

## **Delivery Map**

Local - Metropolitan Area

**Regional Area** 

**Outer Area** 

The delivery price depends on where your item is going - Local; Outer Area; Regional; Within Island; Inter-Island.

Additional service prices apply for:

#### **Local Delivery (MS)**

Delivery within the local metropolitan area.

#### Regional Area (RN)

Delivery within 150km\* of the local metropolitan area.

#### **Outer Area (RS)**

Delivery within 75km\* of the local metropolitan area.

#### Within Island (PE)

Overnight delivery within the island.

Maximums per item: Weight: 25kg / Volume: 0.125m³ / Length: 1.8m

<sup>\*</sup> Distances are a guideline only and are as per Company zone mapping.