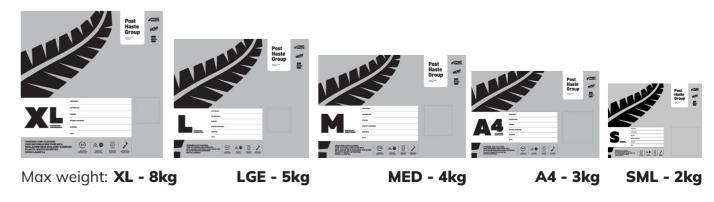

## **Express Pack Satchels**

Post Haste plastic satchels provide a total packaging solution. These are tough, durable and self-sealing. Choose from 5 convenient sizes for peace of mind\*.

\* Overnight nationwide service.