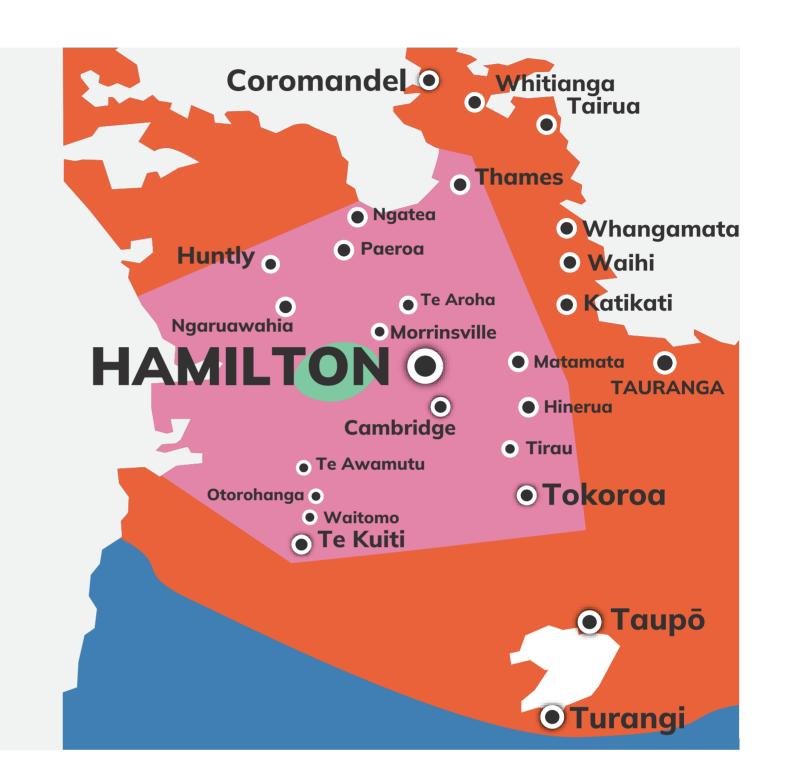

# WITHIN ISLAND DELIVERY

For Local, Outer Area, Regional and Within Island.

### Local Delivery (MS)

#### **Outer Area (RS)**

Delivery within the local metropolitan area.

Delivery within 75km\* of the local metropolitan area.

### **Regional Area (RN)**

## Within Island (PE)

Delivery within 150km\* of the local metropolitan area.

Overnight delivery within the island.

Maximums per item: Weight: 25kg / Volume: 0.125m³ / Length: 1.8m