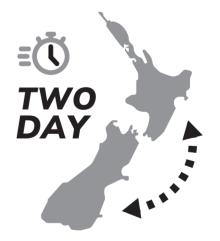

## INTER-ISLAND DELIVERY

Two options are available - Overnight; or Two-Day Delivery.

#### Two-Day Inter-Island (TD)

Two-day delivery between the islands.

Maximums per item: Weight: 25kg / Volume: 0.125m³ / Length: 1.8m