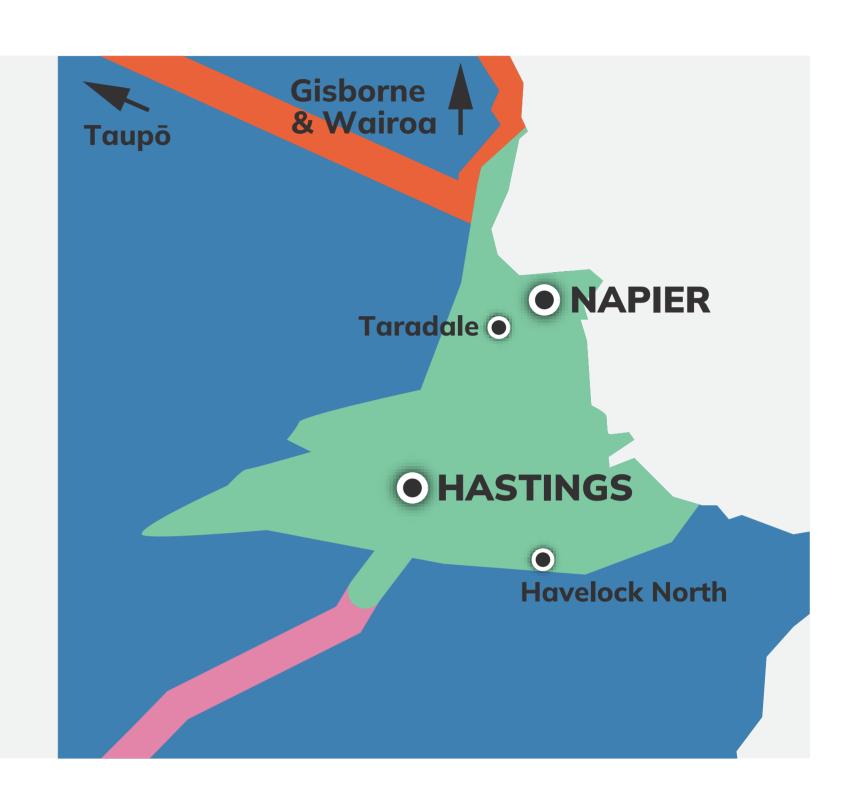

### **Delivery Map**

Local - Metropolitan Area

**Regional Area** 

**Outer Area** 

The delivery price depends on where your item is going - Local; Outer Area; Regional; Within Island; Inter-Island.

Additional service prices apply for:

- Residential
- Rural/Non-Urban
- Saturday Delivery
- Dangerous Goods
- Offshore Islands

(Waiheke Island, Great Barrier Island, Chatham Islands, Stewart Island)

\* Please note - Delivery to physical addresses only. We can not deliver to PO Boxes, NZ Post lobbies, shops or agencies.

#### **WITHIN ISLAND** DELIVERY

For Local, Outer Area, Regional and Within Island.

#### **Local Delivery (MS)**

Delivery within the local metropolitan area.

#### Regional Area (RN)

Delivery within 150km\* of the local metropolitan area.

#### **Outer Area (RS)**

Delivery within 75km\* of the local metropolitan area.

#### Within Island (PE)

Overnight delivery within the island.

Maximums per item: Weight: 25kg / Volume: 0.125m³ / Length: 1.8m