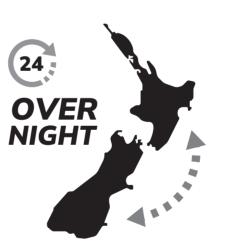

## INTER-ISLAND DELIVERY

Two options are available - Overnight; or Two-Day Delivery.

## **Overnight Inter-Island (NE)**

Overnight delivery between the islands.