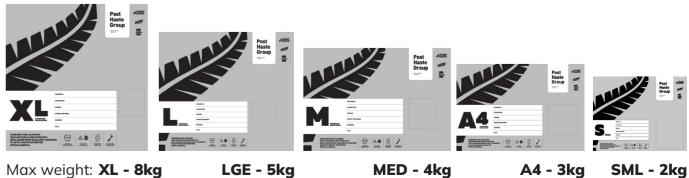

## **Express Pack Satchels**

Post Haste plastic satchels provide a total packaging solution. These are tough, durable and self-sealing. Choose from 5 convenient sizes for peace of mind\*.

\* Overnight nationwide service.