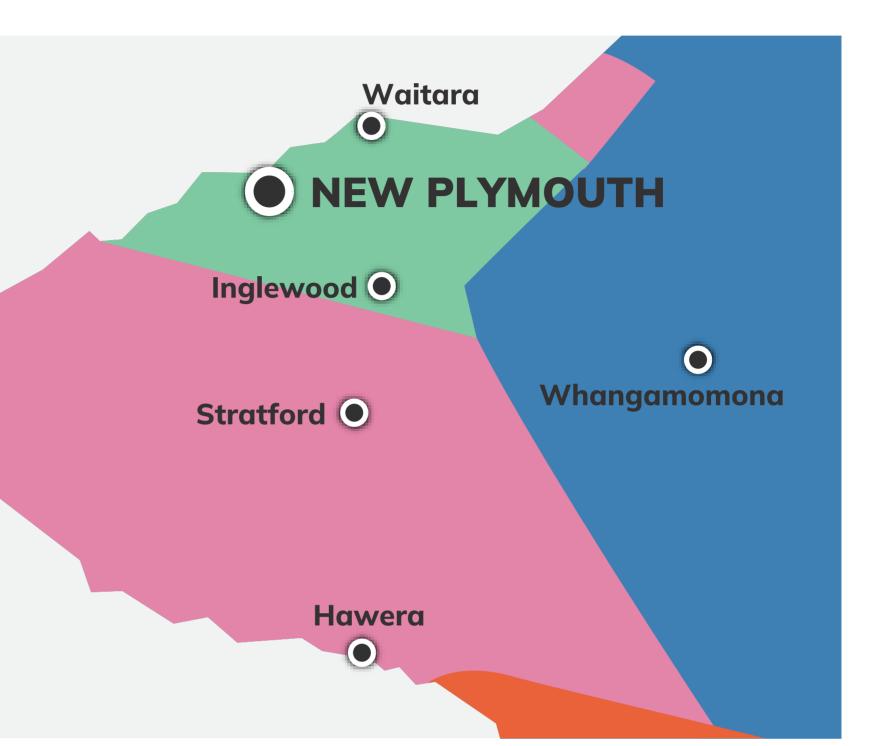

## Delivery Map New Plymouth Local - Metropolitan Area Outer Area Within Island

The delivery price depends on where your item is going - Local; Outer Area; Regional; Within Island; Inter-Island.

Additional service prices apply for:

## WITHIN ISLAND DELIVERY

For Local, Outer Area, Regional and Within Island.

#### Local Delivery (MS)

#### **Outer Area (RS)**

Delivery within the local metropolitan area.

Delivery within 75km\* of the local metropolitan area.

#### **Regional Area (RN)**

### Within Island (PE)

Delivery within 150km\* of the local metropolitan area.

Overnight delivery within the island.

Maximums per item: Weight: 25kg / Volume: 0.125m³ / Length: 1.8m