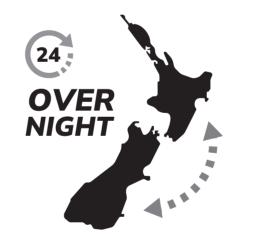

## **INTER-ISLAND** DELIVERY

Two options are available - Overnight; or Two-Day Delivery.

#### **Overnight Inter-Island (NE)**

Overnight delivery between the islands.

Two-Day Inter-Island (TD)

Two-day delivery between the islands.

Maximums per item: Weight: 25kg / Volume: 0.125m<sup>3</sup> / Length: 1.8m