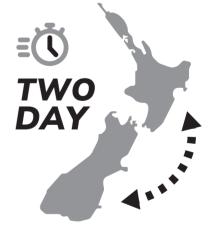

## **INTER-ISLAND** DELIVERY

Two options are available - Overnight; or Two-Day Delivery.

#### **Overnight Inter-Island (NE)**

Overnight delivery between the islands.

Two-Day Inter-Island (TD)

Two-day delivery between the islands.

Maximums per item: Weight: 25kg / Volume: 0.125m<sup>3</sup> / Length: 1.8m