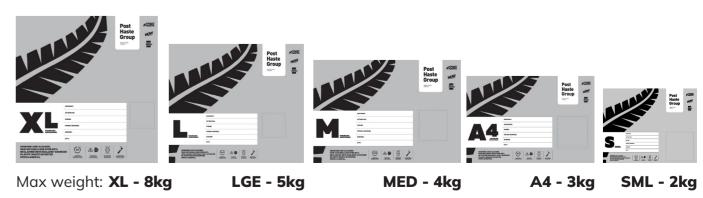

# **Express Pack Satchels**

Post Haste plastic satchels provide a total packaging solution. These are tough, durable and self-sealing. Choose from 5 convenient sizes for peace of mind\*.

<sup>\*</sup> Overnight nationwide service.