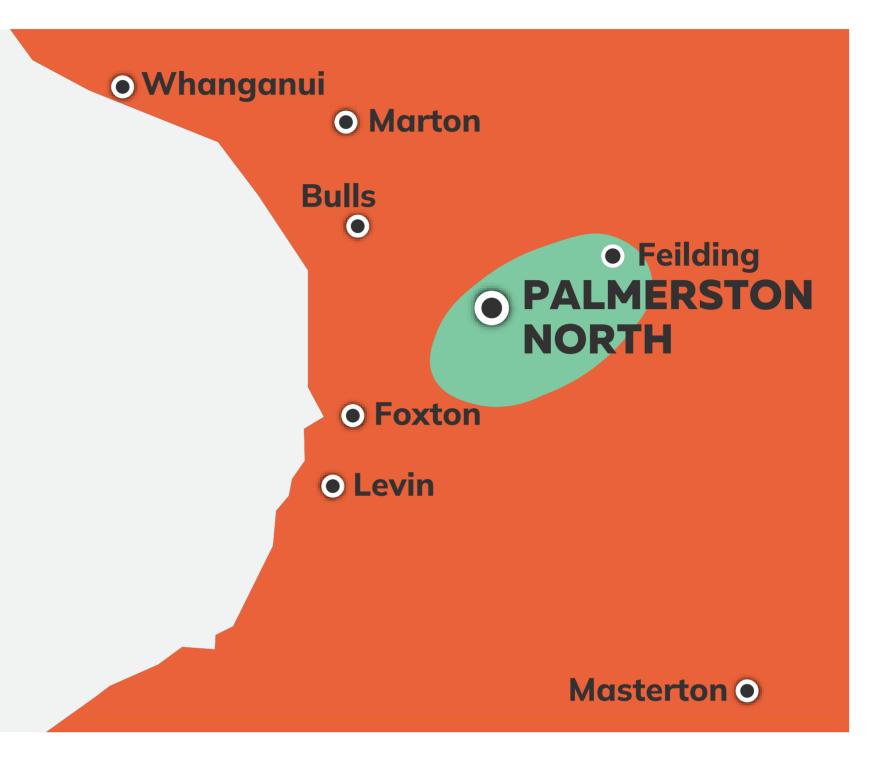

# Palmerston North

## **Delivery Map**

Local - Metropolitan Area

**Regional Area** 

**Outer Area** 

The delivery price depends on where your item is going - Local; Outer Area; Regional; Within Island; Inter-Island.

Additional service prices apply for:

#### **Local Delivery (MS)**

Delivery within the local metropolitan area.

#### Regional Area (RN)

Delivery within 150km\* of the local metropolitan area.

#### **Outer Area (RS)**

Delivery within 75km\* of the local metropolitan area.