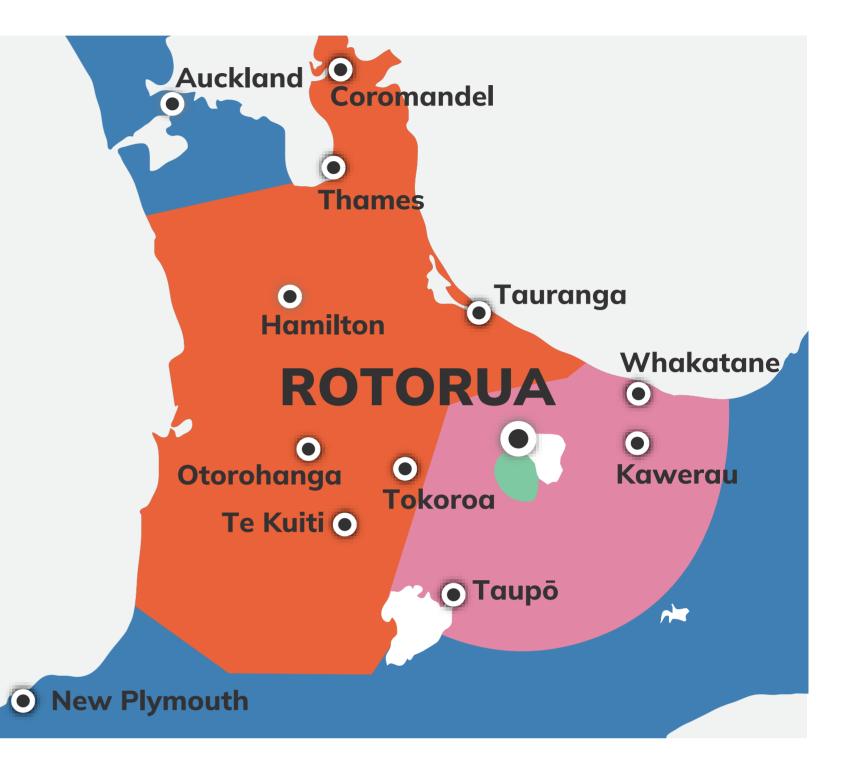

# WITHIN ISLAND DELIVERY

For Local, Outer Area, Regional and Within Island.

### Local Delivery (MS)

#### **Outer Area (RS)**

Delivery within the local metropolitan area.

Delivery within 75km\* of the local metropolitan area.

### **Regional Area (RN)**

## Within Island (PE)

Delivery within 150km\* of the local metropolitan area.

Overnight delivery within the island.

Maximums per item: Weight: 25kg / Volume: 0.125m³ / Length: 1.8m