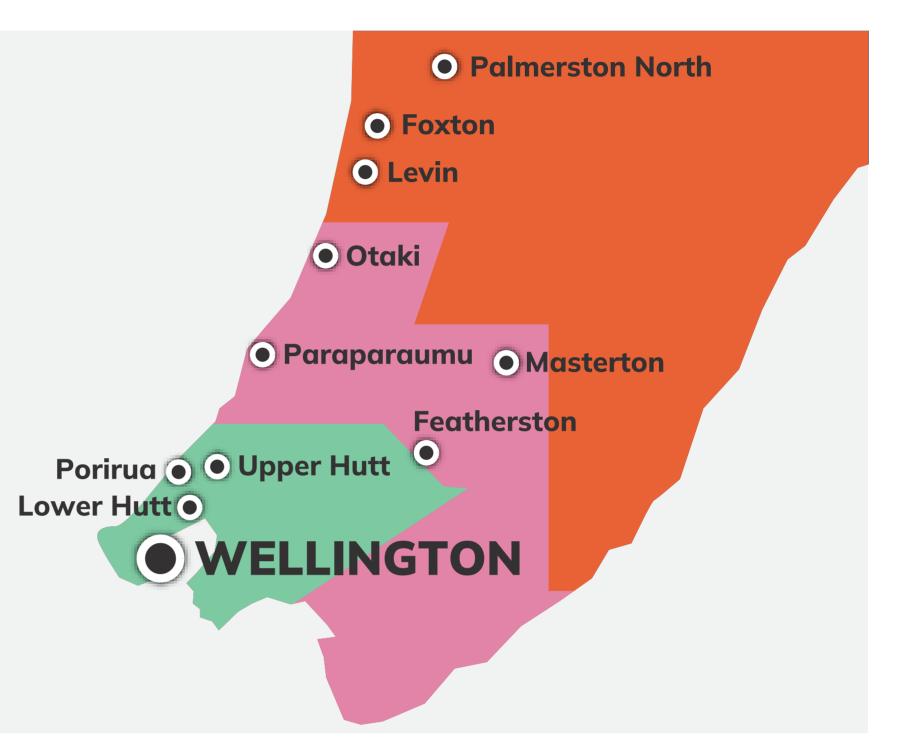

# Wellington

The delivery price depends on where your item is going - Local; Outer Area; Regional; Within Island; Inter-Island.

Additional service prices apply for:

- Residential
- Rural/Non-Urban
- Saturday Delivery
- Dangerous Goods
- Offshore Islands (Waiheke Island, Great Barrier Island, Chatham Islands, Stewart Island)

# WITHIN ISLAND DELIVERY

For Local, Outer Area, Regional and Within Island.

#### Local Delivery (MS)

#### **Outer Area (RS)**

Delivery within the local metropolitan area.

Delivery within 75km\* of the local metropolitan area.

#### **Regional Area (RN)**

#### Within Island (PE)

Delivery within 150km\* of the local metropolitan area.

Overnight delivery within the island.

Maximums per item: Weight: 25kg / Volume: 0.125m³ / Length: 1.8m