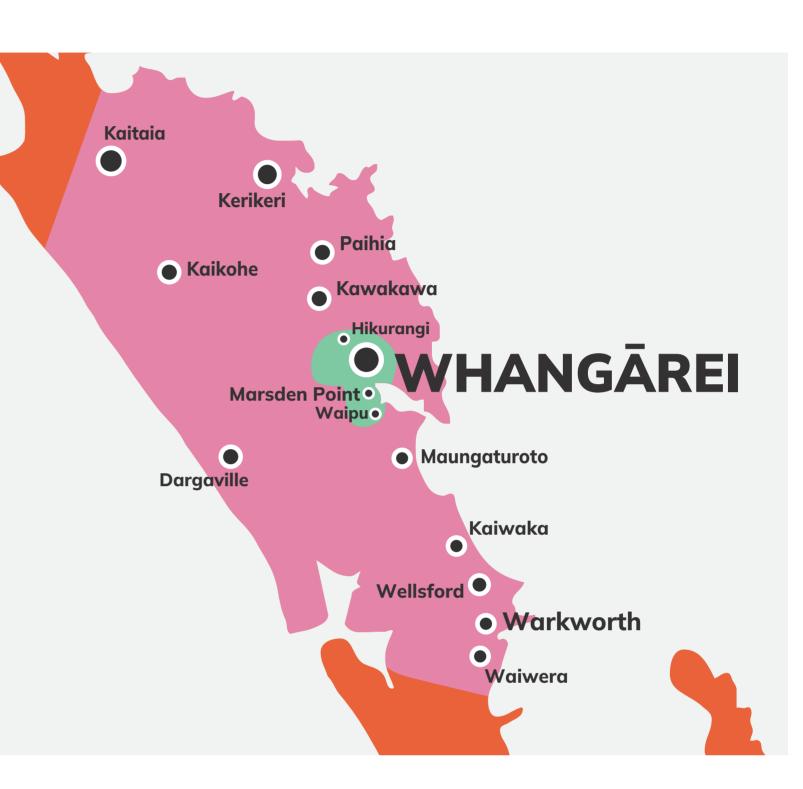

# Whangārei

The delivery price depends on where your item is going - Local; Outer Area; Regional; Within Island; Inter-Island.

Additional service prices apply for:

- Residential
- Rural/Non-Urban
- Saturday Delivery
- Dangerous Goods
- Offshore Islands

# WITHIN ISLAND DELIVERY

For Local, Outer Area, Regional and Within Island.

#### Local Delivery (MS)

#### **Outer Area (RS)**

Delivery within the local metropolitan area.

Delivery within 75km\* of the local metropolitan area.

#### **Regional Area (RN)**

#### Within Island (PE)

Delivery within 150km\* of the local metropolitan area.

Overnight delivery within the island.

Maximums per item: Weight: 25kg / Volume: 0.125m³ / Length: 1.8m