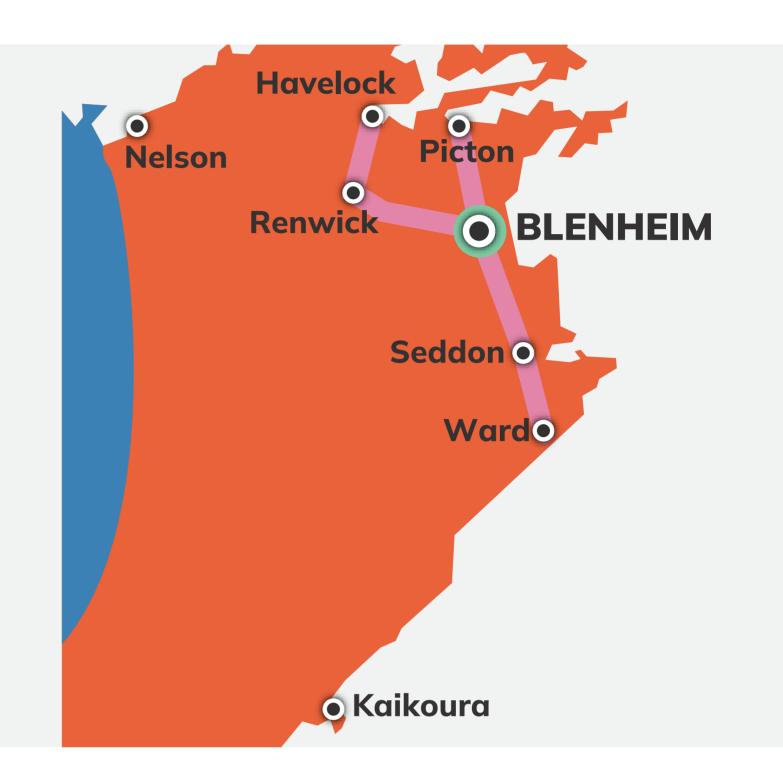

# Blenheim

The delivery price depends on where your item is going - Local; Outer Area; Regional; Within Island; Inter-Island.

Additional service prices apply for:

- Residential
- Rural/Non-Urban
- Saturday Delivery
- Dangerous Goods
- Offshore Islands

# WITHIN ISLAND DELIVERY

For Local, Outer Area, Regional and Within Island.

#### Local Delivery (MS)

#### **Outer Area (RS)**

Delivery within the local metropolitan area.

Delivery within 75km\* of the local metropolitan area.

#### **Regional Area (RN)**

#### Within Island (PE)

Delivery within 150km\* of the local metropolitan area.

Overnight delivery within the island.

Maximums per item: Weight: 25kg / Volume: 0.125m³ / Length: 1.8m