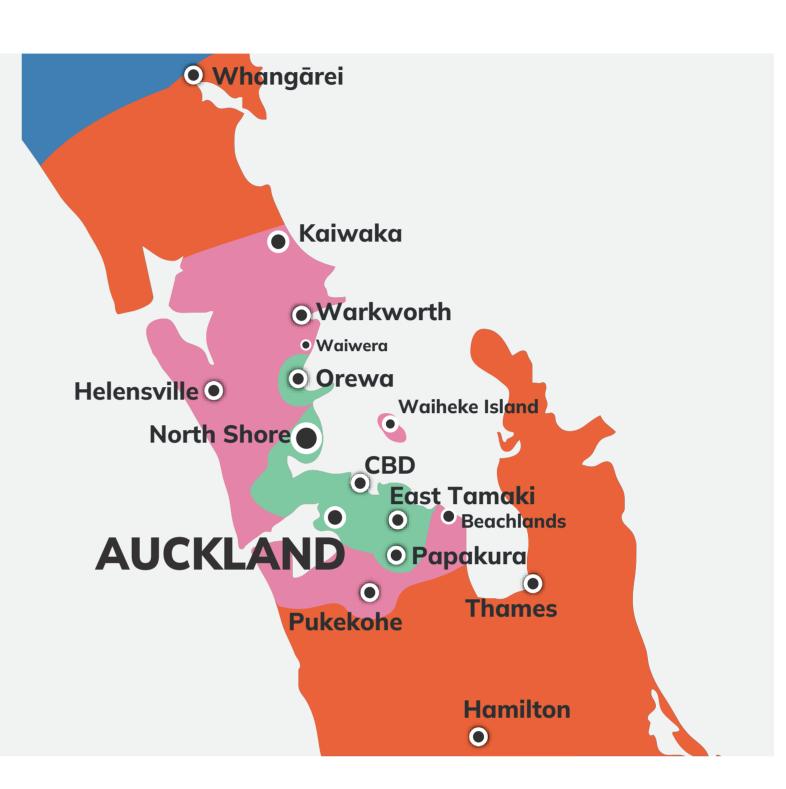

# Delivery MapNorth ShoreLocal - Metropolitan AreaOuter AreaWithin Island

The delivery price depends on where your item is going - Local; Outer Area; Regional; Within Island; Inter-Island.

Additional service prices apply for:

- Residential
- Rural/Non-Urban
- Saturday Delivery
- Dangerous Goods
- Offshore Islands

(Waiheke Island, Great Barrier Island, Chatham Islands, Stewart Island)

\* Please note - Delivery to physical addresses only.
We can not deliver to PO Boxes, NZ Post lobbies, shops or agencies.

# WITHIN ISLAND DELIVERY

For Local, Outer Area, Regional and Within Island.

#### Local Delivery (MS)

#### **Outer Area (RS)**

Delivery within the local metropolitan area.

Delivery within 75km\* of the local metropolitan area.

#### **Regional Area (RN)**

#### Within Island (PE)

Delivery within 150km\* of the local metropolitan area.

Overnight delivery within the island.

Maximums per item: Weight: 25kg / Volume: 0.125m³ / Length: 1.8m