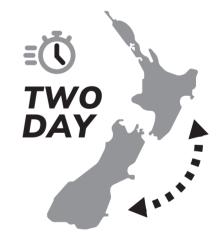

## INTER-ISLAND DELIVERY

Two options are available - Overnight; or Two-Day Delivery.

## Two-Day Inter-Island (TD)

Two-day delivery between the islands.

Maximums per item: Weight: 25kg / Volume: 0.125m³ / Length: 1.8m