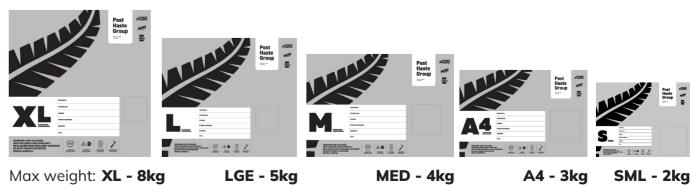

# **Express Pack Satchels**

Post Haste plastic satchels provide a total packaging solution. These are tough, durable and self-sealing. Choose from 5 convenient sizes for peace of mind\*.

<sup>\*</sup> Overnight nationwide service.