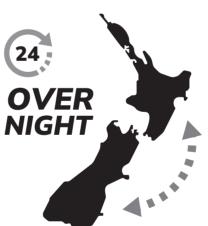

## INTER-ISLAND DELIVERY

Two options are available - Overnight; or Two-Day Delivery.

# **Overnight Inter-Island (NE)**

Overnight delivery between the islands.