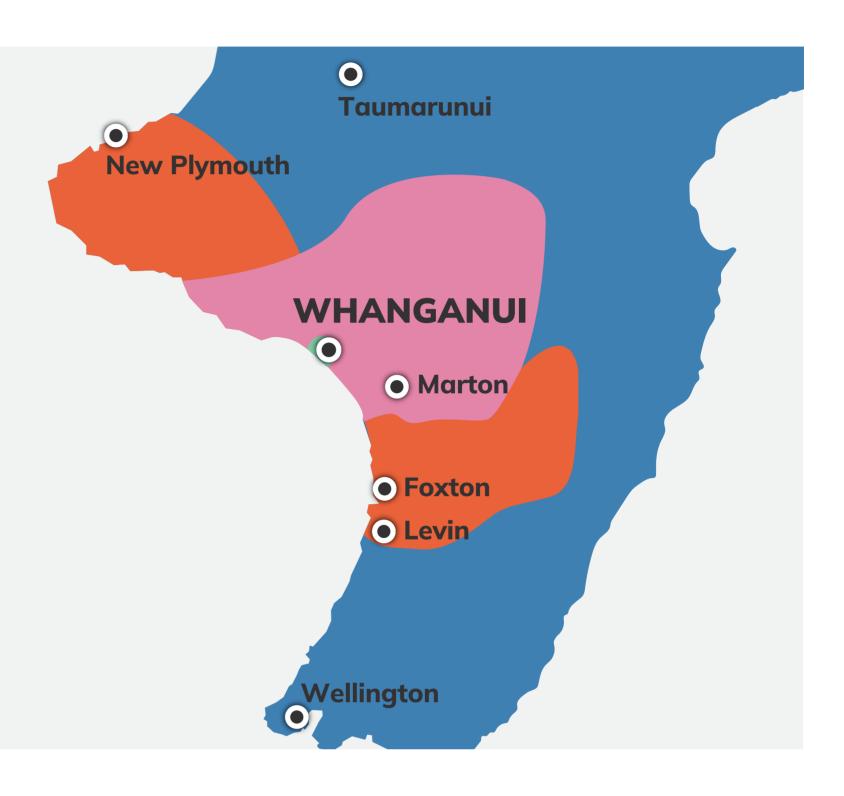

#### **Delivery Map**

Local - Metropolitan Area

**Regional Area** 

**Outer Area** 

Within Island

The delivery price depends on where your item is going - Local; Outer Area; Regional; Within Island; Inter-Island.

#### **WITHIN ISLAND** DELIVERY

For Local, Outer Area, Regional and Within Island.

#### **Local Delivery (MS)**

Delivery within the local metropolitan area.

#### Regional Area (RN)

Delivery within 150km\* of the local metropolitan area.

#### **Outer Area (RS)**

Delivery within 75km\* of the local metropolitan area.

#### Within Island (PE)

Overnight delivery within the island.

Maximums per item: Weight: 25kg / Volume: 0.125m³ / Length: 1.8m