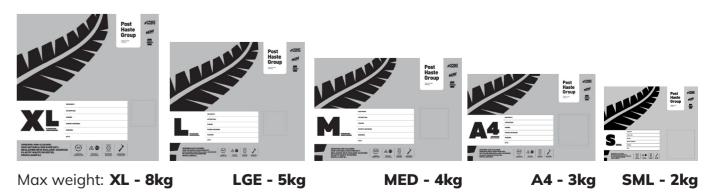

### **Express Pack Satchels**

Post Haste plastic satchels provide a total packaging solution. These are tough, durable and self-sealing. Choose from 5 convenient sizes for peace of mind\*.

<sup>\*</sup> Overnight nationwide service.